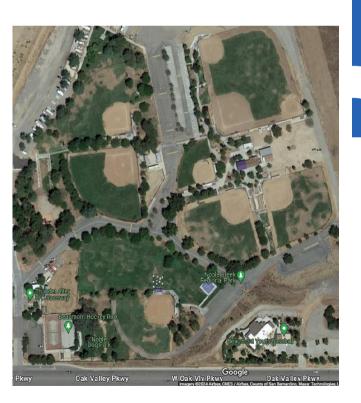

# **BALL FIELDS**

Looking for fields for practices or a tournament?

# Field Details

## Field #1

- Bullpen 1st and 3rd baseline
- Base pegs: 60', 65', 70', 80', 90'
- Center 395', Left 326', Right 319'
  Field #2
- Bullpen 1st and 3rd baseline
- Base pegs: 60', 65', 70'
- Center 263', Left 226', Right 217'
  Field #3
- Bullpen 1st baseline
- Base pegs: 60', 65', 70'
- Center 238', Left 233', Right 233'

#### Field #4

- Base pegs: 50', 55', 60'
- Center 145', Left 145', Right 146'
  Field #5
- Base pegs: 60', 65'
- Center 231', Left 235', Right 231'
  Field #6
- Bullpen 1st and 3rd baseline
- Base pegs: 60', 65', 70', 80'
- Center 248', Left 247', Right 249'

# Field #7

- Base pegs: 60', 65', 70'
- Center 223', Left 208', Right 224'